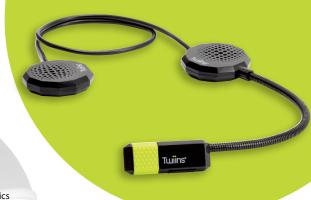

## HANDSFRFF 2.0 Dual Phone, Music & Maps

## Description

- · Bluetooth® system fully integrated inside the helmet.
- · 2 speakers.
- ·Listen to music in high quality and follow audio GPS instructions.
- · Microphone integrated micro -USB port.
- · Ready to connect to Bluetooth® enabled mobile phones.
- · Advanced multipoint connection.
- · Connect with 2 smartphones simultaneously. Dual link functionality: in addition to the phone function you can simultaneously add another sound emitting Bluetooth® device.
- · All electronics are integrated into the speaker housings.
- · Intuitive one button located on the microphone.
- · Red/blue LED system status light located on the microphone.
- · Hands-free call answering using the Voice Answering function.
- · Very easy to install.

## Characteristics

- · Bluetooth® specification v4.0 Class 2.
- · Bluetooth® Profiles: HSP v1.2, HFP v1.6, EDR, A2DP v1.2, AVRCP v1.4, DI v1.3.
- · Up to 10 meters range.
- · Foam speaker covers with Velcro.
- · One button multifunction control.
- · Microphone with noise reduction Technology
- · Polymer Lithium Battery 110 mAh.
- · Stand by time: > 60h.
- · Charging time: 2 h.
- · Talk time: > 7h.
- · Total weight: 35 gr.
- · Operation frequency: 2.4 GHz
- · Power supply: DC 5.0V 500 mA