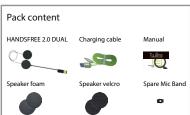

## Description

- · Bluetooth® system fully integrated inside the helmet.
- · 2 speakers.
- ·Listen to music in high quality and follow audio GPS instructions.
- · Microphone integrated micro -USB port.
- · Ready to connect to Bluetooth® enabled mobile phones.
- · Advanced multipoint connection.
- · Connect with 2 smartphones simultaneously. Dual link functionality: in addition to the phone function you can simultaneously add another sound emitting Bluetooth® device.
- · All electronics are integrated into the speaker housings.
- · Intuitive one button located on the microphone.
- · Red/blue LED system status light located on the microphone.
- · Hands-free call answering using the Voice Answering function.
- · Very easy to install.

## Characteristics

- · Bluetooth® specification v4.0 Class 2.
- · Bluetooth® Profiles: HSP v1.2, HFP v1.6, EDR, A2DP v1.2, AVRCP v1.4, DI v1.3.
- · Up to 10 meters range.
- · Foam speaker covers with Velcro.
- · One button multifunction control.
- · Microphone with noise reduction Technology
- · Polymer Lithium Battery 110 mAh.
- · Stand by time: > 60h.
- · Charging time: 2 h.
- · Talk time: > 7h.
- · Total weight: 35 gr.
- · Operation frequency: 2.4 GHz
- · Power supply: DC 5.0V 500 mA