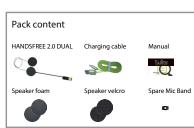

## Description

- · Bluetooth® system fully integrated inside the helmet.
- · 2 speakers.
- ·Listen to music in high quality and follow audio GPS instructions.
- · Microphone integrated micro -USB port.
- · Ready to connect to Bluetooth® enabled mobile phones.
- · Advanced multipoint connection.
- · Connect with 2 smartphones simultaneously. Dual link functionality: in addition to the phone function you can simultaneously add another sound emitting Bluetooth® device.
- · All electronics are integrated into the speaker housings.
- · Intuitive one button located on the microphone.
- · Red/blue LED system status light located on the microphone.
- · Hands-free call answering using the Voice Answering function.
- · Very easy to install.

## Characteristics

- · Bluetooth® specification v4.0 Class 2.
- · Bluetooth® Profiles: HSP v1.2, HFP v1.6, EDR, A2DP v1.2, AVRCP v1.4, DI v1.3.
- · Up to 10 meters range.
- · Foam speaker covers with Velcro.
- · One button multifunction control.
- · Microphone with noise reduction Technology
- · Polymer Lithium Battery 110 mAh.
- · Stand by time: > 60h.
- · Charging time: 2 h.
- · Talk time: > 7h.
- · Total weight: 35 gr.
- · Operation frequency: 2.4 GHz
- · Power supply: DC 5.0V 500 mA